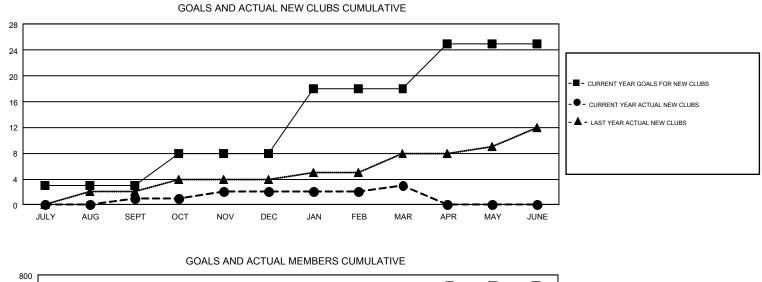

## GMT: WAYNE OAKES

REPORT DOES NOT INCLUDE CLUBS IN UNDISTRICTED AREAS.

| Clubs                 |               |           |               | Members               |                                                                |                                                              |                                                    |  |
|-----------------------|---------------|-----------|---------------|-----------------------|----------------------------------------------------------------|--------------------------------------------------------------|----------------------------------------------------|--|
| RESULTS FOR 2016-2017 |               |           |               | RESULTS FOR 2016-2017 |                                                                |                                                              |                                                    |  |
| QUARTER               | NEW CLUB GOAL | NEW CLUBS | DROPPED CLUBS | QUARTER               | NEW MEMBER GROWTH<br>NET GOAL (not reinstated<br>or transfers) | NEW MEMBER<br>GROWTH ACTUAL (not<br>reinstated or transfers) | DROPPED<br>MEMBERS ACTUAL<br>(including transfers) |  |
| JULY/AUG/SEPT         | 3             | 1         | 1             | JULY/AUG/SEPT         | 192                                                            | 821                                                          | 779                                                |  |
| OCT/NOV/DEC           | 5             | 1         | 2             | OCT/NOV/DEC           | 98                                                             | 582                                                          | 978                                                |  |
| JAN/FEB/MAR           | 10            | 1         | 3             | JAN/FEB/MAR           | 315                                                            | 613                                                          | 851                                                |  |
| APR/MAY/JUNE          | 7             | 0         | 0             | APR/MAY/JUNE          | 90                                                             | 0                                                            | 0                                                  |  |