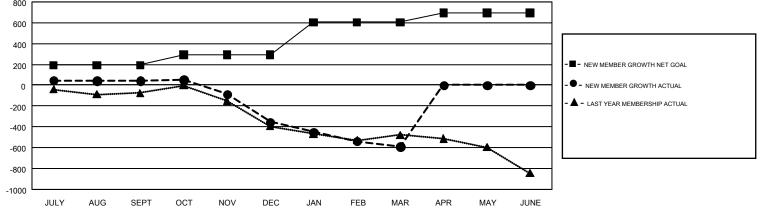

## GMT: WAYNE OAKES

REPORT DOES NOT INCLUDE CLUBS IN UNDISTRICTED AREAS.

| Clubs                 |               |           |               | Members               |                                                                |                                                              |                                                    |  |
|-----------------------|---------------|-----------|---------------|-----------------------|----------------------------------------------------------------|--------------------------------------------------------------|----------------------------------------------------|--|
| RESULTS FOR 2016-2017 |               |           |               | RESULTS FOR 2016-2017 |                                                                |                                                              |                                                    |  |
| QUARTER               | NEW CLUB GOAL | NEW CLUBS | DROPPED CLUBS | QUARTER               | NEW MEMBER GROWTH<br>NET GOAL (not reinstated<br>or transfers) | NEW MEMBER<br>GROWTH ACTUAL (not<br>reinstated or transfers) | DROPPED<br>MEMBERS ACTUAL<br>(including transfers) |  |
| JULY/AUG/SEPT         | 3             | 1         | 1             | JULY/AUG/SEPT         | 192                                                            | 821                                                          | 779                                                |  |
| OCT/NOV/DEC           | 5             | 1         | 2             | OCT/NOV/DEC           | 98                                                             | 582                                                          | 978                                                |  |
| JAN/FEB/MAR           | 10            | 1         | 3             | JAN/FEB/MAR           | 315                                                            | 613                                                          | 851                                                |  |
| APR/MAY/JUNE          | 7             | 0         | 0             | APR/MAY/JUNE          | 90                                                             | 0                                                            | 0                                                  |  |